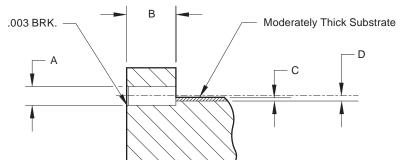

## **Recommended Launch Hole Dimensions**

"C" = Substrate Thickness

"D" = C + 1/2 Tab or Launch Terminal

| For Pin Dia. | For Pin Length | "A" Dia. (Drill #) ± .0003 |         | "B" ± .002 |
|--------------|----------------|----------------------------|---------|------------|
| .009         | .225           | .029                       | #69     | .187       |
| .009         | .160           | .029                       | #69     | .125       |
| .012         | .225           | .039                       | #61     | .187       |
| .012         | .160           | .039                       | #61     | .125       |
| .015         | .225           | .0492                      | 1.25 mm | .187       |
| .015         | .160           | .0492                      | 1.25 mm | .125       |
| .020         | .225           | .0635                      | #52     | .187       |
| .020         | .160           | .0635                      | #52     | .125       |
| .036         | .237           | .116                       | #32     | .187       |
|              |                |                            |         |            |