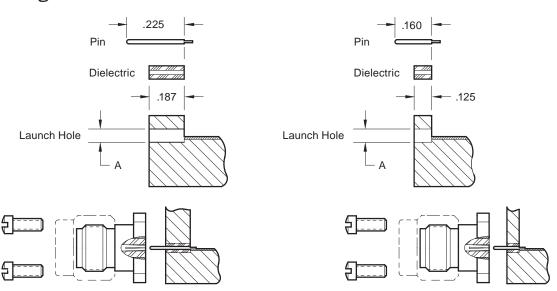

## Dielectric and Launch Pin or Launch Pin/Tab Transitions

for Flange Mount Connectors

## **Recommended Launch Hole Dimensions**

"C" = Substrate Thickness

"D" = C + 1/2 Tab or Launch Terminal

| For Pin Dia. | For Pin Length | "A" Dia. (Drill #) ± .0003 |         | "B" ± .002 |
|--------------|----------------|----------------------------|---------|------------|
| .009         | .225           | .029                       | #69     | .187       |
| .009         | .160           | .029                       | #69     | .125       |
| .012         | .225           | .039                       | #61     | .187       |
| .012         | .160           | .039                       | #61     | .125       |
| .015         | .225           | .0492                      | 1.25 mm | .187       |
| .015         | .160           | .0492                      | 1.25 mm | .125       |
| .020         | .225           | .0635                      | #52     | .187       |
| .020         | .160           | .0635                      | #52     | .125       |
| .036         | .237           | .116                       | #32     | .187       |
|              |                |                            |         |            |